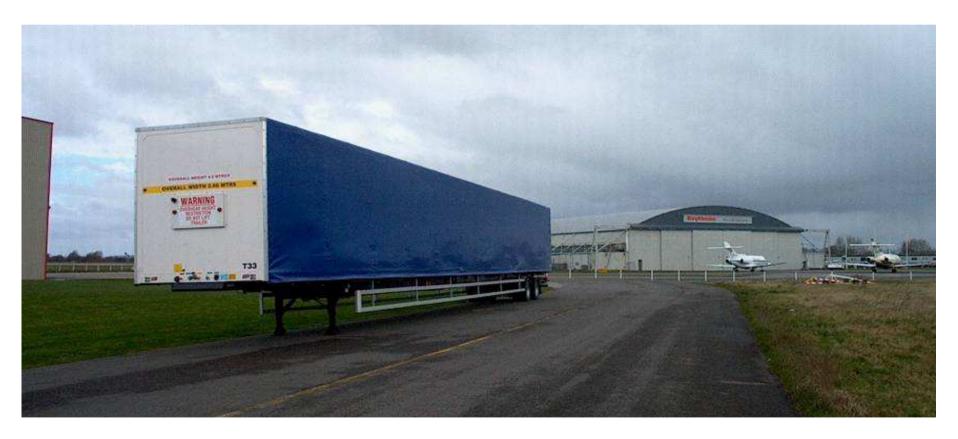

#### **26.5 metre LPS System for Wing Transport**



**Covering your load is our specialty** 

Tel +31 (0)478 51 53 73 - info@netcap-lps.com - www.netcap-lps.com





#### 20m long / 5.5 metre wide LPS System for Wing Transport



# **Covering your load is our specialty**

Tel +31 (0)478 51 53 73 - info@netcap-lps.com - www.netcap-lps.com





#### 20m long / 5.5 metre wide LPS System for Wing Transport



**Covering your load is our specialty** 

Tel +31 (0)478 51 53 73 - info@netcap-lps.com - www.netcap-lps.com

# **LPS System for Car Transport**























# **LPS System for Coil Transport**





















# **LPS System for Glass Transport**















# **LPS System for Wood Transport**

















# **LPS System for Drop-Deck Trailers**













# **LPS System for Extendable Trailers**











**Cove