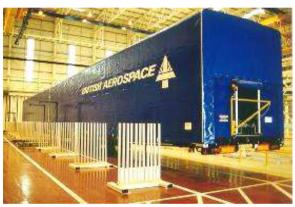

#### 20m long / 5.5 metre wide LPS System for Wing Transport

#### 20m long / 5.5 metre wide LPS System for Wing Transport

**Covering your load is our specialty** 

Tel +31 (0)478 51 53 73 - info@netcap-lps.com - www.netcap-lps.com