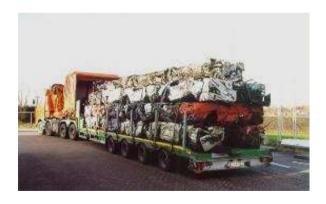

#### **26.5 metre LPS System for Wing Transport**



**Covering your load is our specialty** 

Tel +31 (0)478 51 53 73 - info@netcap-lps.com - www.netcap-lps.com





#### 20m long / 5.5 metre wide LPS System for Wing Transport



# **Covering your load is our specialty**

Tel +31 (0)478 51 53 73 - info@netcap-lps.com - www.netcap-lps.com





#### 20m long / 5.5 metre wide LPS System for Wing Transport



**Covering your load is our specialty** 

Tel +31 (0)478 51 53 73 - info@netcap-lps.com - www.netcap-lps.com

# **LPS System for Car Transport**























# **LPS System for Coil Transport**





















# **LPS System for Glass Transport**















# **LPS System for Wood Transport**

















# **LPS System for Drop-Deck Trailers**













# **LPS System for Extendable Trailers**











**Covering your load is our specialty**