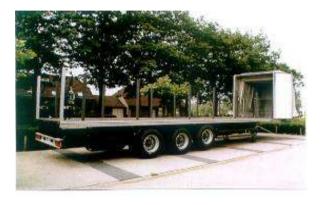

#### **26.5 metre LPS System for Wing Transport**

**Covering your load is our specialty** 

Tel +31 (0)478 51 53 73 - info@netcap-lps.com - www.netcap-lps.com

#### 20m long / 5.5 metre wide LPS System for Wing Transport

#### 20m long / 5.5 metre wide LPS System for Wing Transport

**Covering your load is our specialty** 

Tel +31 (0)478 51 53 73 - info@netcap-lps.com - www.netcap-lps.com