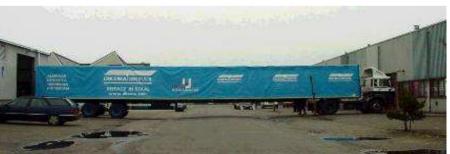

#### 20m long / 5.5 metre wide LPS System for Wing Transport

#### 20m long / 5.5 metre wide LPS System for Wing Transport

**Covering your load is our specialty** 

Tel +31 (0)478 51 53 73 - info@netcap-lps.com - www.netcap-lps.com