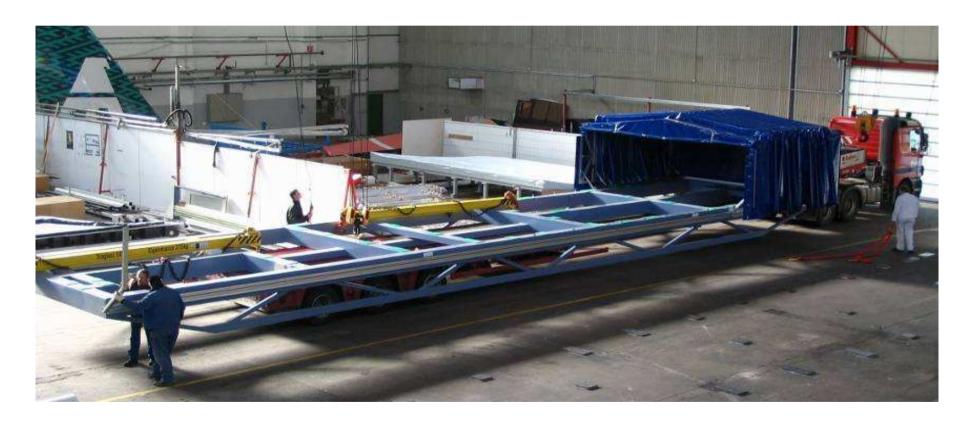

#### 20m long / 5.5 metre wide LPS System for Wing Transport

**Covering your load is our specialty** 

Tel +31 (0)478 51 53 73 - info@netcap-lps.com - www.netcap-lps.com