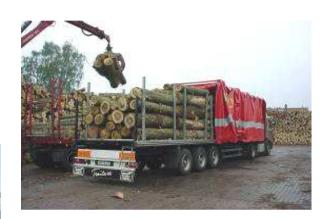

#### **26.5 metre LPS System for Wing Transport**



**Covering your load is our specialty** 

Tel +31 (0)478 51 53 73 - info@netcap-lps.com - www.netcap-lps.com





#### 20m long / 5.5 metre wide LPS System for Wing Transport



# **Covering your load is our specialty**

Tel +31 (0)478 51 53 73 - info@netcap-lps.com - www.netcap-lps.com





#### 20m long / 5.5 metre wide LPS System for Wing Transport



**Covering your load is our specialty** 

Tel +31 (0)478 51 53 73 - info@netcap-lps.com - www.netcap-lps.com

# **LPS System for Car Transport**























# **LPS System for Coil Transport**





















# **LPS System for Glass Transport**















# **LPS System for Wood Transport**

















# **LPS System for Drop-Deck Trailers**













# **LPS System for Extendable Trailers**











**Covering your load is our specialty**