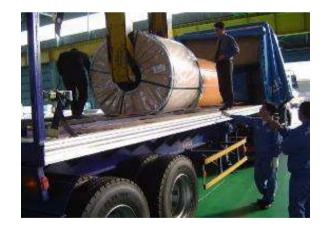

#### **26.5 metre LPS System for Wing Transport**



**Covering your load is our specialty** 

Tel +31 (0)478 51 53 73 - info@netcap-lps.com - www.netcap-lps.com





#### 20m long / 5.5 metre wide LPS System for Wing Transport



# **Covering your load is our specialty**

Tel +31 (0)478 51 53 73 - info@netcap-lps.com - www.netcap-lps.com





#### 20m long / 5.5 metre wide LPS System for Wing Transport



**Covering your load is our specialty** 

Tel +31 (0)478 51 53 73 - info@netcap-lps.com - www.netcap-lps.com

# **LPS System for Car Transport**























# **LPS System for Coil Transport**





















# **LPS System for Glass Transport**















# **LPS System for Wood Transport**

















# **LPS System for Drop-Deck Trailers**













# **LPS System for Extendable Trailers**











**Covering your load is our specialty**