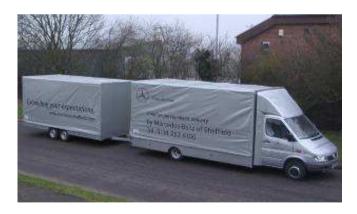

#### 20m long / 5.5 metre wide LPS System for Wing Transport

#### 20m long / 5.5 metre wide LPS System for Wing Transport

**Covering your load is our specialty** 

Tel +31 (0)478 51 53 73 - info@netcap-lps.com - www.netcap-lps.com