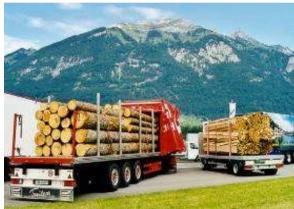

#### **26.5 metre LPS System for Wing Transport**



**Covering your load is our specialty** 

Tel +31 (0)478 51 53 73 - info@netcap-lps.com - www.netcap-lps.com





#### 20m long / 5.5 metre wide LPS System for Wing Transport



# **Covering your load is our specialty**

Tel +31 (0)478 51 53 73 - info@netcap-lps.com - www.netcap-lps.com





#### 20m long / 5.5 metre wide LPS System for Wing Transport



**Covering your load is our specialty** 

Tel +31 (0)478 51 53 73 - info@netcap-lps.com - www.netcap-lps.com

# **LPS System for Car Transport**























# **LPS System for Coil Transport**





















# **LPS System for Glass Transport**















# **LPS System for Wood Transport**

















# **LPS System for Drop-Deck Trailers**













# **LPS System for Extendable Trailers**











**Covering your load is our specialty**