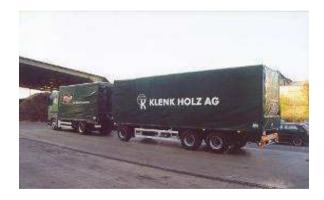

#### **26.5 metre LPS System for Wing Transport**



**Covering your load is our specialty** 

Tel +31 (0)478 51 53 73 - info@netcap-lps.com - www.netcap-lps.com





#### 20m long / 5.5 metre wide LPS System for Wing Transport



# **Covering your load is our specialty**

Tel +31 (0)478 51 53 73 - info@netcap-lps.com - www.netcap-lps.com





#### 20m long / 5.5 metre wide LPS System for Wing Transport



**Covering your load is our specialty** 

Tel +31 (0)478 51 53 73 - info@netcap-lps.com - www.netcap-lps.com

# **LPS System for Car Transport**























# **LPS System for Coil Transport**





















# **LPS System for Glass Transport**















# **LPS System for Wood Transport**

















# **LPS System for Drop-Deck Trailers**













# **LPS System for Extendable Trailers**











**Covering your load is our specialty**