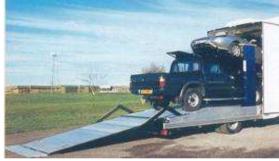

#### **26.5 metre LPS System for Wing Transport**



**Covering your load is our specialty** 

Tel +31 (0)478 51 53 73 - info@netcap-lps.com - www.netcap-lps.com





#### 20m long / 5.5 metre wide LPS System for Wing Transport



# **Covering your load is our specialty**

Tel +31 (0)478 51 53 73 - info@netcap-lps.com - www.netcap-lps.com





#### 20m long / 5.5 metre wide LPS System for Wing Transport



**Covering your load is our specialty** 

Tel +31 (0)478 51 53 73 - info@netcap-lps.com - www.netcap-lps.com

# **LPS System for Car Transport**























# **LPS System for Coil Transport**





















# **LPS System for Glass Transport**















# **LPS System for Wood Transport**

















# **LPS System for Drop-Deck Trailers**













# **LPS System for Extendable Trailers**











**Covering your load is our specialty**