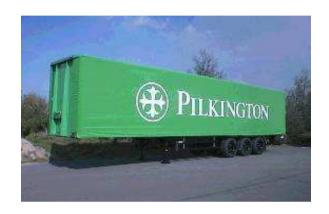

#### **26.5 metre LPS System for Wing Transport**



**Covering your load is our specialty** 

Tel +31 (0)478 51 53 73 - info@netcap-lps.com - www.netcap-lps.com





#### 20m long / 5.5 metre wide LPS System for Wing Transport



# **Covering your load is our specialty**

Tel +31 (0)478 51 53 73 - info@netcap-lps.com - www.netcap-lps.com





#### 20m long / 5.5 metre wide LPS System for Wing Transport



**Covering your load is our specialty** 

Tel +31 (0)478 51 53 73 - info@netcap-lps.com - www.netcap-lps.com

# **LPS System for Car Transport**























# **LPS System for Coil Transport**





















# **LPS System for Glass Transport**















# **LPS System for Wood Transport**

















# **LPS System for Drop-Deck Trailers**













# **LPS System for Extendable Trailers**











**Covering your load is our specialty**