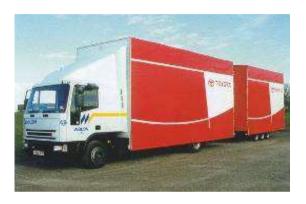

#### **26.5 metre LPS System for Wing Transport**

**Covering your load is our specialty** 

Tel +31 (0)478 51 53 73 - info@netcap-lps.com - www.netcap-lps.com

#### 20m long / 5.5 metre wide LPS System for Wing Transport

#### 20m long / 5.5 metre wide LPS System for Wing Transport

**Covering your load is our specialty** 

Tel +31 (0)478 51 53 73 - info@netcap-lps.com - www.netcap-lps.com