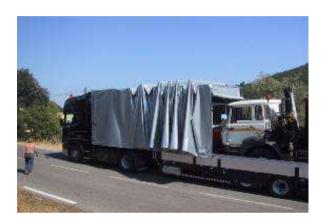

#### **26.5 metre LPS System for Wing Transport**



**Covering your load is our specialty** 

Tel +31 (0)478 51 53 73 - info@netcap-lps.com - www.netcap-lps.com





#### 20m long / 5.5 metre wide LPS System for Wing Transport



# **Covering your load is our specialty**

Tel +31 (0)478 51 53 73 - info@netcap-lps.com - www.netcap-lps.com





#### 20m long / 5.5 metre wide LPS System for Wing Transport



**Covering your load is our specialty** 

Tel +31 (0)478 51 53 73 - info@netcap-lps.com - www.netcap-lps.com

# **LPS System for Car Transport**























# **LPS System for Coil Transport**





















# **LPS System for Glass Transport**















# **LPS System for Wood Transport**

















# **LPS System for Drop-Deck Trailers**













# **LPS System for Extendable Trailers**











**Covering your load is our specialty**